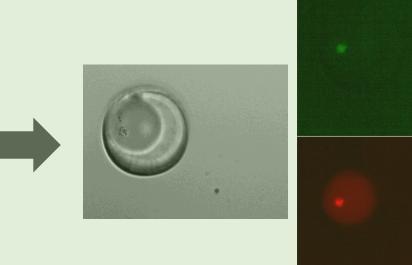

### **Antibody discovery**

Fast cell screening was crucial in finding mAbs for Covid19.

Rare antibody search with phage library