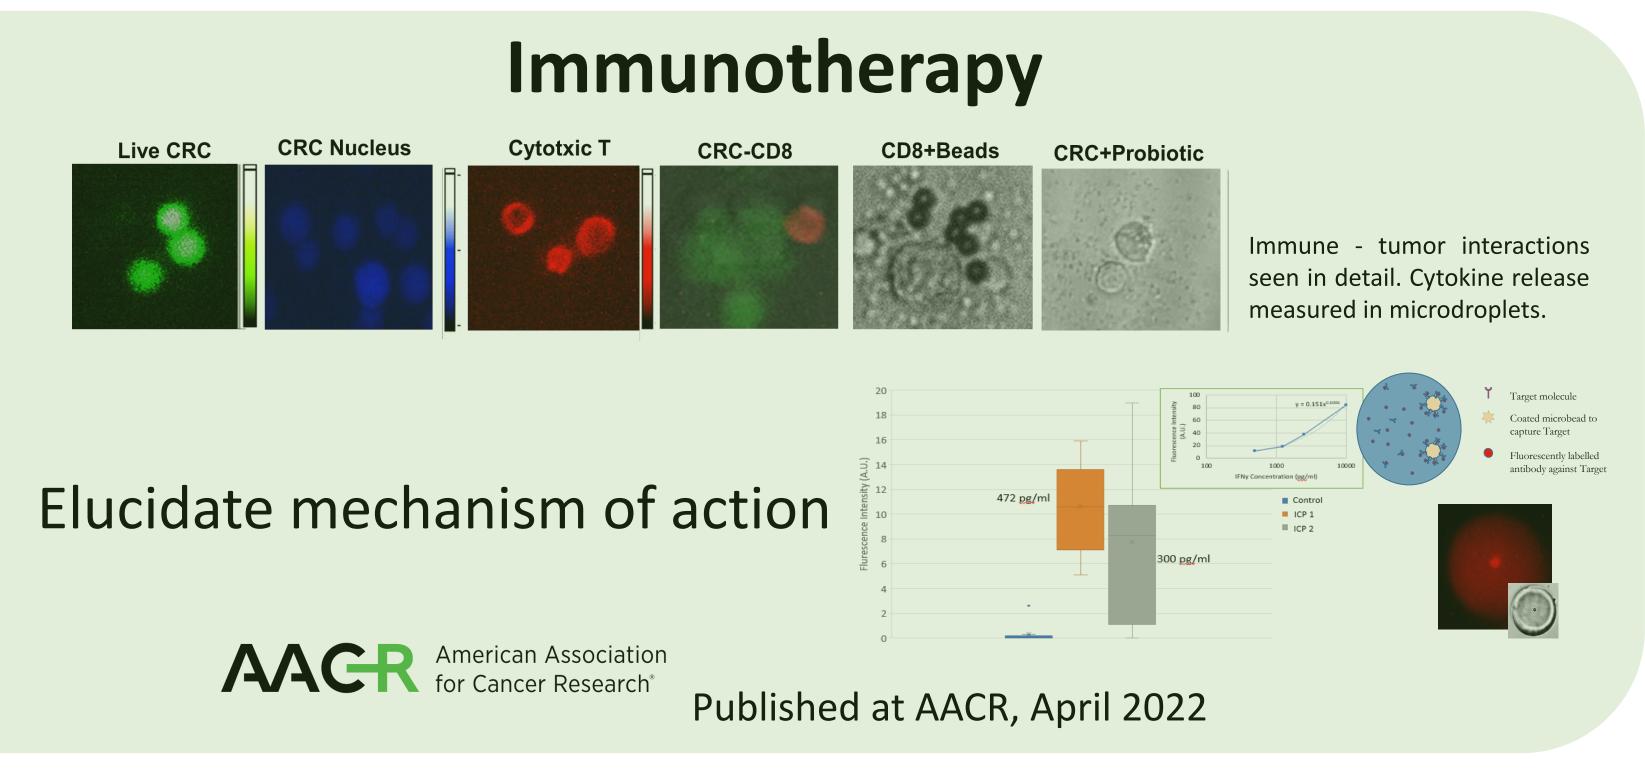

### **Antibody discovery**

Fast cell screening was crucial in finding mAbs for Covid19.

Rare antibody search with phage library