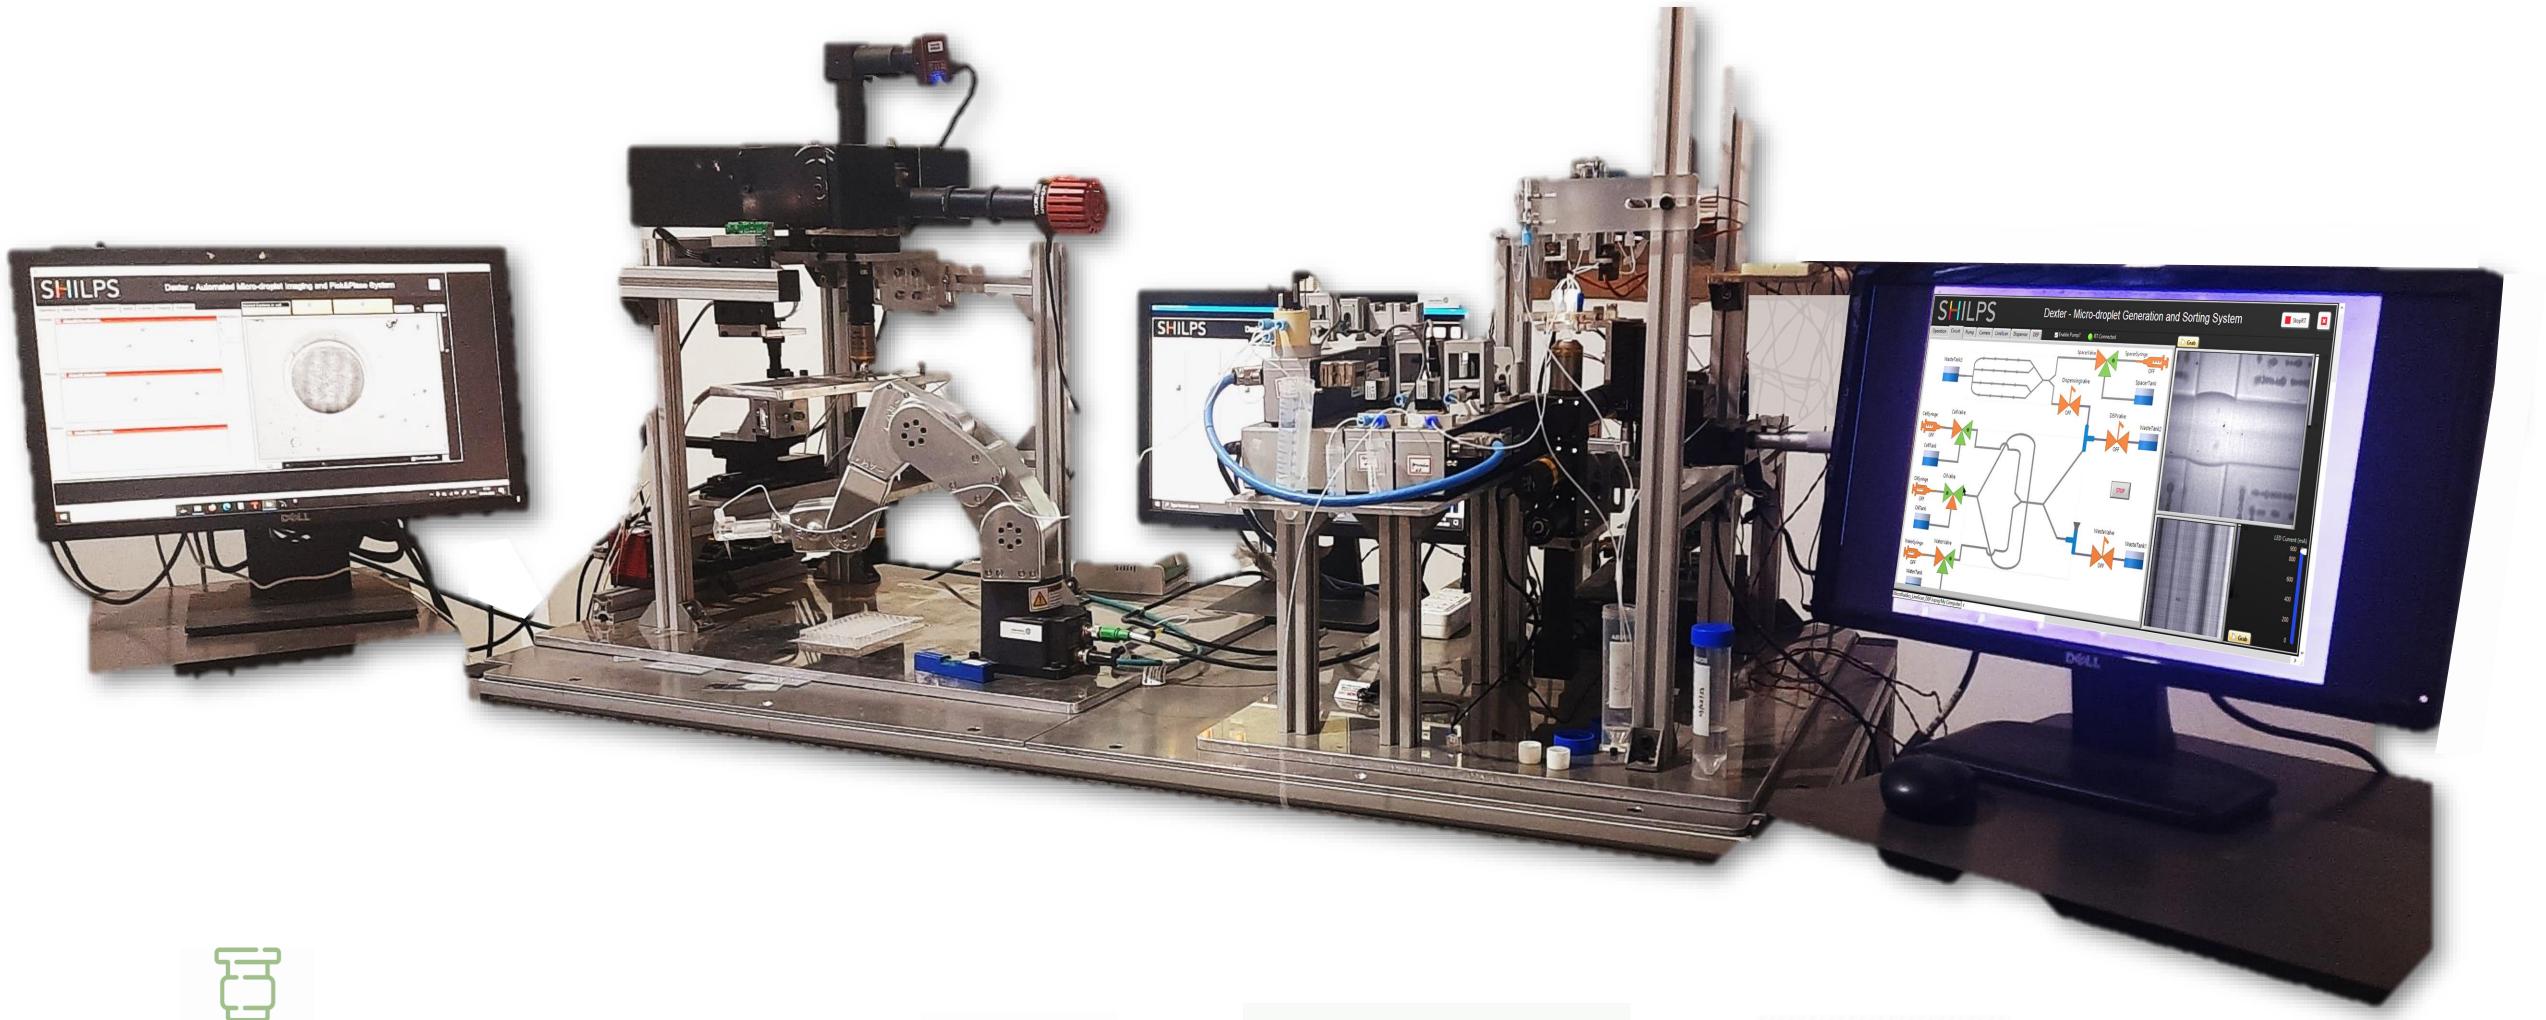

## Dexter<sup>TM</sup> Droplet Microfluidic Platform

Analytics

+91 8197 246 248

info@shilpsciences.com

- US patent no. US10406521B2
- Indian patent no. 378192

www.shilpsciences.com

#### $\checkmark$

 Multi step, high throughput cell screening