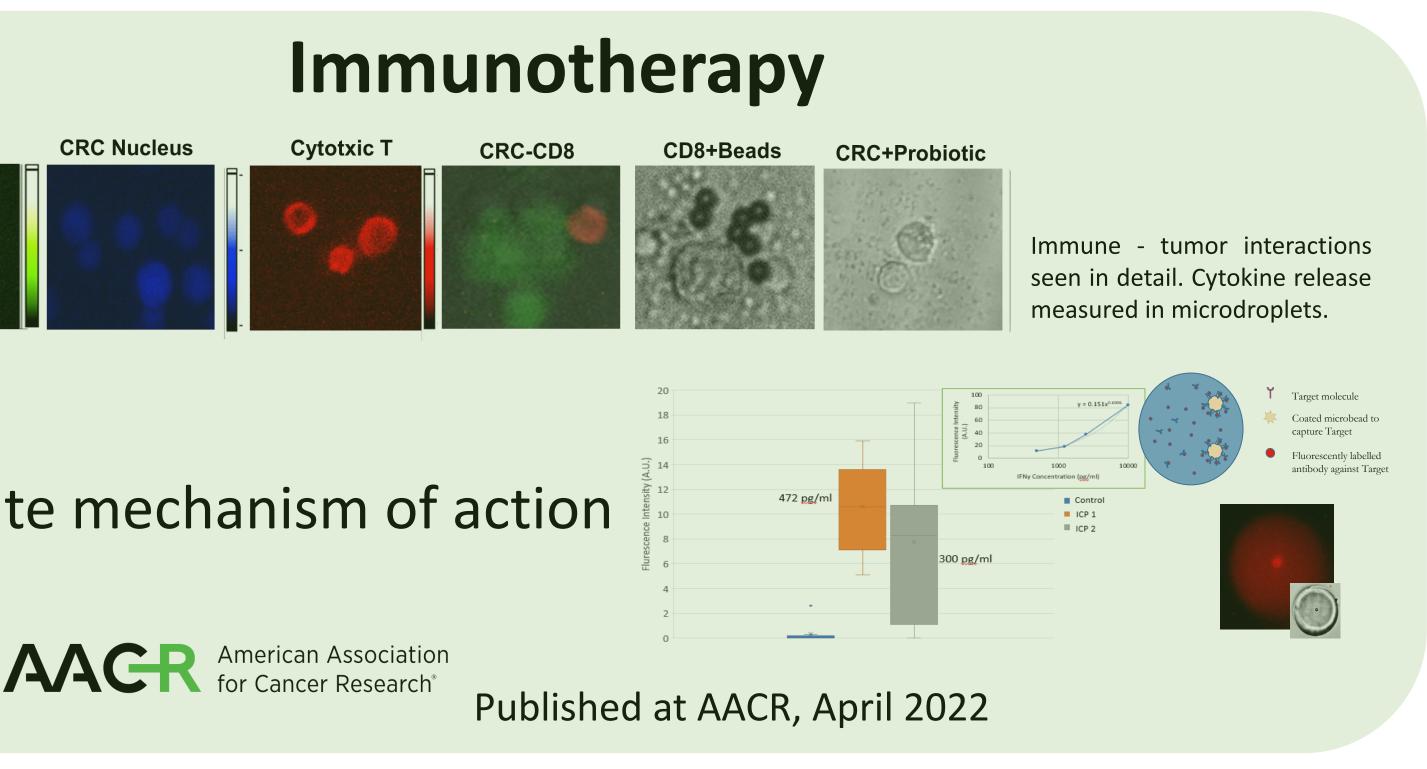

### **Antibody discovery**

Fast cell screening was crucial in finding mAbs for Covid19.

Rare antibody search with phage library