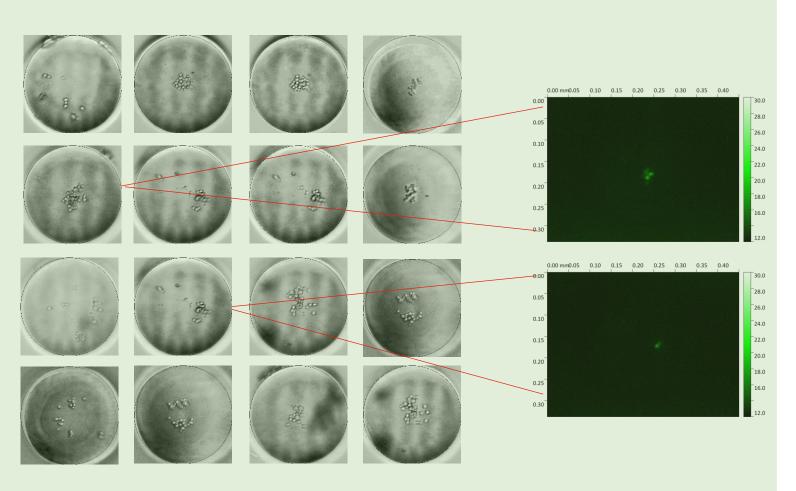

## **Biologics & Biosimilars**

Selecting the high antibody Maximize yield of cell product producing CHO clone. Shorten development time from months to days

Collaboration with IIT Delhi